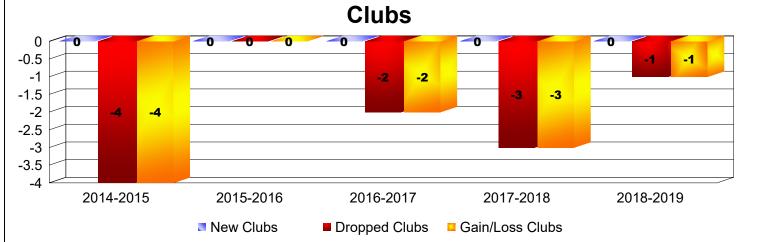

## As of June 2019 Cumulative

| Year      | New<br>Clubs | Dropped<br>Clubs | Gain/<br>Loss<br>Clubs | New<br>Members | Charter<br>Members | Reinstate<br>Members | Transfer<br>Members | Total<br>Member<br>Added | Total<br>Members<br>Dropped | Gain/<br>Loss<br>Members |
|-----------|--------------|------------------|------------------------|----------------|--------------------|----------------------|---------------------|--------------------------|-----------------------------|--------------------------|
| 2014-2015 | 0            | -4               | -4                     | 118            | 1                  | 1                    | 10                  | 130                      | -189                        | -59                      |
| 2015-2016 | 0            | 0                | 0                      | 113            | 0                  | 2                    | 7                   | 122                      | -158                        | -36                      |
| 2016-2017 | 0            | -2               | -2                     | 113            | 0                  | 1                    | 4                   | 118                      | -161                        | -43                      |
| 2017-2018 | 0            | -3               | -3                     | 88             | 4                  | 0                    | 19                  | 111                      | -211                        | -100                     |
| 2018-2019 | 0            | -1               | -1                     | 89             | 1                  | 3                    | 8                   | 101                      | -159                        | -58                      |
| Average   | 0            | -2               | -2                     | 104            | 1                  | 1                    | 10                  | 116                      | -176                        | -59                      |
| -         |              |                  |                        |                |                    |                      | -                   |                          | -                           |                          |