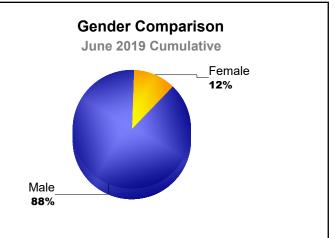

| -211                        | -100                     |
| 2018-2019 | 0            | -1               | -1                     | 89             | 1                  | 3                    | 8                   | 101                      | -159                        | -58                      |
| Average   | 0            | -2               | -2                     | 104            | 1                  | 1                    | 10                  | 116                      | -176                        | -59                      |
| -         |              |                  |                        |                |                    |                      | -                   |                          | -                           |                          |