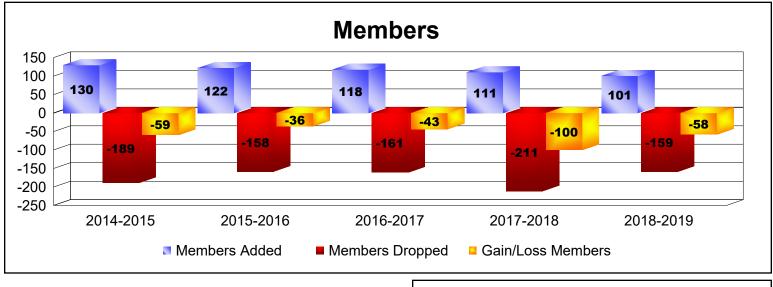

## As of June 2019 Cumulative

| Year      | New<br>Clubs | Dropped<br>Clubs | Gain/<br>Loss<br>Clubs | New<br>Members | Charter<br>Members | Reinstate<br>Members | Transfer<br>Members | Total<br>Member<br>Added | Total<br>Members<br>Dropped | Gain/<br>Loss<br>Members |
|-----------|--------------|------------------|------------------------|----------------|--------------------|----------------------|---------------------|--------------------------|-----------------------------|--------------------------|
| 2014-2015 | 0            | -4               | -4                     | 118            | 1                  | 1                    | 10                  | 130                      | -189                        | -59                      |
| 2015-2016 | 0            | 0                | 0                      | 113            | 0                  | 2                    | 7                   | 122                      | -158                        | -36                      |
| 2016-2017 | 0            | -2               | -2                     | 113            | 0                  | 1                    | 4                   | 118                      | -161                        | -43                      |
| 2017-2018 | 0            | -3               | -3                     | 88             | 4                  | 0                    | 19                  | 111                      | -211                        | -100                     |
| 2018-2019 | 0            | -1               | -1                     | 89             | 1                  | 3                    | 8                   | 101                      | -159                        | -58                      |
| Average   | 0            | -2               | -2                     | 104            | 1                  | 1                    | 10                  | 116                      | -176                        | -59                      |
| -         |              |                  |                        |                |                    |                      | -                   |                          | -                           |                          |